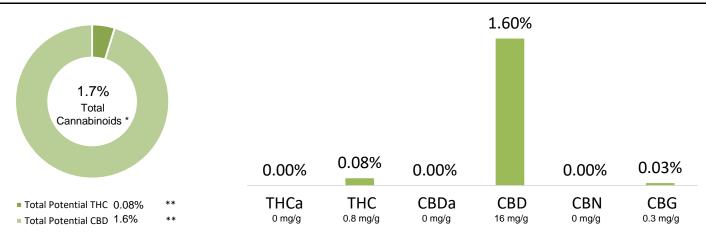

## **CANNABINOID PROFILE**

<sup>\*</sup> Total Cannabinoids result reflects the absolute sum of all cannabinoids detected.

% = % (w/w) = Percent (Weight of Analyte / Weight of Product)

<sup>\*\*</sup> Total Potential THC/CBD is calculated using the following formulas to take into account the loss of a carboxyl group during decarboxylation step.

Total THC = THC + (THCa \*(0.877)) and Total CBD = CBD + (CBDa \*(0.877))