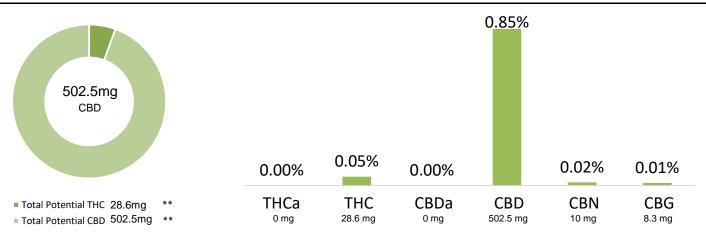

# **CANNABINOID PROFILE**

<sup>\*\*</sup> Total Potential THC/CBD is calculated using the following formulas to take into account the loss of a carboxyl group during decarboxylation step.

Total THC = THC + (THCa \*(0.877)) and Total CBD = CBD + (CBDa \*(0.877))